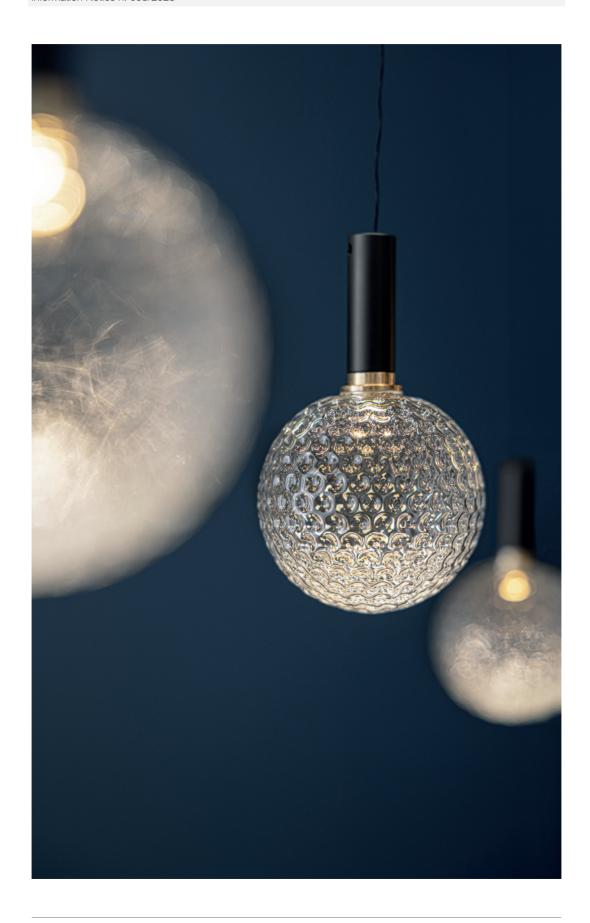

## **SYPHASPOT CHANDELIER**

Syphaspot is a new pendant that enriches Catellani & Smith's range of modular indoor chandeliers. It's a glass sphere pendant that combines the 24V light source from Spot Light with the Syphasfera shade, while maintaining the cables and mounting system of Gold Moon and Jackie O designs. It can be designed for plasterboard ceilings, either as a single pendant with a jack connection or with a fixing disc and wire tensioner.

Below is a recap of the available standard product codes:

**SYFSPLJC** - SYPHASPOT - SYPHASFERA WITH SPOT LIGHT 1,2W 24V - WITH JACK - H TOT. 120 cm BLACK WIRE / DRIVER NOT INCLUDED

**CSYFSPL20C** - SYPHASPOT CHANDELIER - 20x PENDANTS - SATIN BASE Ø 78 cm 20x1,2 W LED 24V / IRREGULAR SPHERE dia. 10 cm / H MAX 300 cm - BLACK CABLES