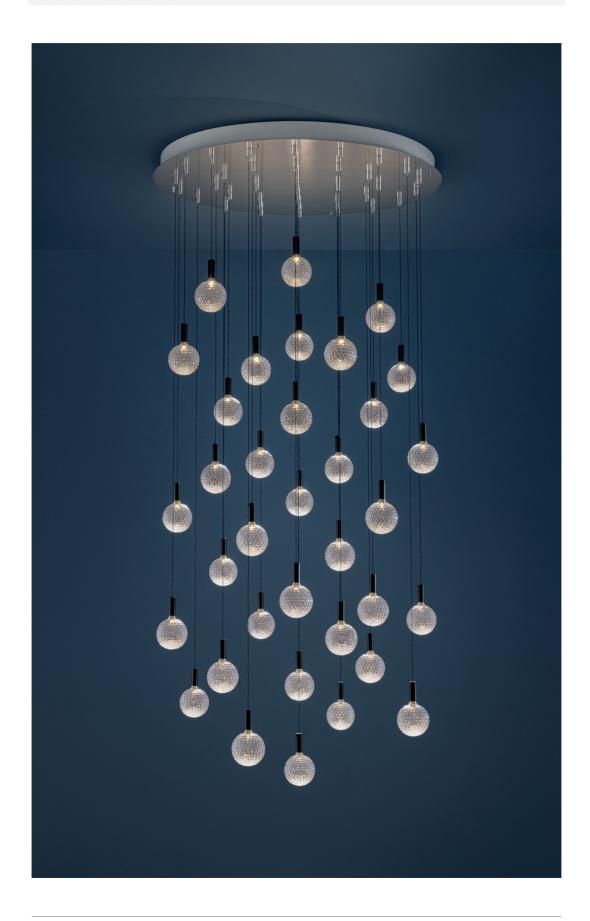

## **SYPHASPOT CHANDELIER**

Syphaspot is a new pendant that enriches Catellani & Smith's range of modular indoor chandeliers. It's a glass sphere pendant that combines the 24V light source from Spot Light with the Syphasfera shade, while maintaining the cables and mounting system of Gold Moon and Jackie O designs. It can be designed for plasterboard ceilings, either as a single pendant with a jack connection or with a fixing disc and wire tensioner.

Alternatively, it can be mounted on satin-finished metal bases with a jack connection.

The proposed starting models use our standard satin-finished steel base, 78 cm in diameter, accommodating 20 / 25 or 35 pendants; it is anyway possibile to foresee other bases dimensions and shapes, the same provided for Gold Moon or Jackie O, as well as custom dimensions on request.

Below is a recap of the available standard product codes:

**SYFSPLJC** - SYPHASPOT - SYPHASFERA WITH SPOT LIGHT 1,2W 24V - WITH JACK - H TOT. 120 cm BLACK WIRE / DRIVER NOT INCLUDED

**CSYFSPL20C** - SYPHASPOT CHANDELIER - 20x PENDANTS - SATIN BASE Ø 78 cm 20x1,2 W LED 24V / IRREGULAR SPHERE dia. 10 cm / H MAX 300 cm - BLACK CABLES

**CSYFSPL25C** - SYPHASPOT CHANDELIER - 25x PENDANTS - SATIN BASE Ø 78 cm 25x1,2 W LED 24V / IRREGULAR SPHERE dia. 10 cm / H MAX 300 cm - BLACK CABLES

**CSYFSPL35C** - SYPHASPOT CHANDELIER - 35x PENDANTS - SATIN BASE Ø 78 cm 35x1.2 W LED 24V / IRREGULAR SPHERE dia. 10 cm / H MAX 300 cm - BLACK CABLES