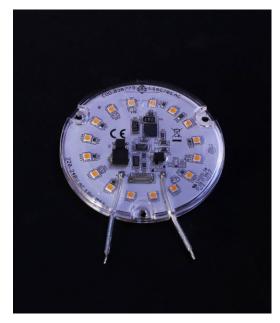

## **LED MODULE UPDATE - LEDERAM COLLECTION**

We would like to inform you that our suppliers - according to the recently adopted regulations - have started to provide us with a new LED module that features the same dimensions and wattage of the module, with which we are currently equipping Lederam lamps.

Therefore, we will gradually adopt the new module in producing the following lamps, starting from orders processed since February 20th:

Lederam Manta S1, Manta S2, C150, Manta CWS1, C2, W 17, W 25, W1 17, W1 25, W2, WF 17, F1, F2 and F3.

We estimate that the transition period from the previous to the new type of module will be completed by April 20.

During the two months, we will mark the packaging of the lamps equipped with the new LED module with a label.

Effective date / 20th February 2023

BEFORE AFTER