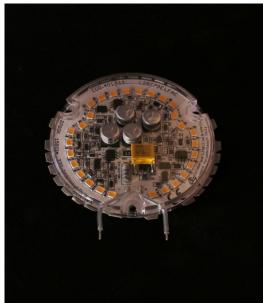

## **LED MODULE UPDATE - LEDERAM COLLECTION**

We would like to inform you that our suppliers - according to the recently adopted regulations - have started to provide us with a new LED module that features the same dimensions and wattage of the module, with which we are currently equipping Lederam lamps.

Therefore, we will gradually adopt the new module in producing the following lamps, starting from orders processed since February 20th:

Lederam Manta S1, Manta S2, C150, Manta CWS1, C2, W 17, W 25, W1 17, W1 25, W2, WF 17, F1, F2 and F3.

We estimate that the transition period from the previous to the new type of module will be completed by April 20.

During the two months, we will mark the packaging of the lamps equipped with the new LED module with a label.

Effective date / 20th February 2023

BEFORE AFTER